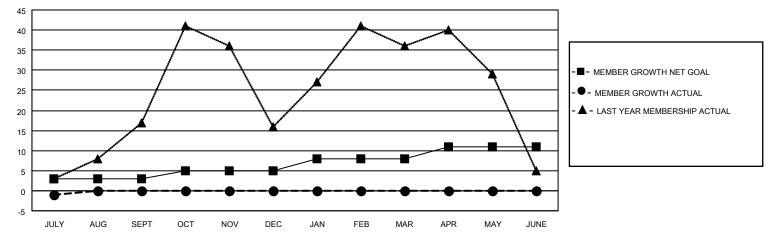

## GOALS AND ACTUAL MEMBERS CUMULATIVE

| DROPPED CLUBS: 0 |    | 6 CLUBS OF 57 ADDED 1 OR<br>MORE NEW MEMBERS | GENDER DISTRIBUTION                 |              |  |
|------------------|----|----------------------------------------------|-------------------------------------|--------------|--|
|                  |    | WORE NEW WEINBERS                            | MALE                                | 638 (58.11%) |  |
|                  |    |                                              | FEMALE                              | 459 (41.80%) |  |
| DROPPED MEMBERS  |    |                                              | NON BINARY                          | 0 (0.00%)    |  |
|                  |    |                                              | PREFER NOT TO ANSWER 1 (0.09%)      |              |  |
| DECEASED         | 3  |                                              |                                     | ,            |  |
| CLUB CANCELLED   | 0  | CLICK HERE FOR CUMULATIVE                    | TOTAL FAMILY UNIT MEMBERS           | 3 287        |  |
| OTHER            | 10 | MEMBERSHIP DATA                              |                                     |              |  |
| TOTAL            | 13 |                                              | FAMILY MEMBERS PAYING HALF DUES 152 |              |  |
|                  |    |                                              |                                     |              |  |

## MONTHLY MEMBERSHIP PROGRESS REPORT

LOCATION GEORGIA District 18 I Results as of: 7/31/2022

| Clubs                 |               |           |               | Members               |                        |                         |                                                    |
|-----------------------|---------------|-----------|---------------|-----------------------|------------------------|-------------------------|----------------------------------------------------|
| RESULTS FOR 2022-2023 |               |           |               | RESULTS FOR 2022-2023 |                        |                         |                                                    |
| QUARTER               | NEW CLUB GOAL | NEW CLUBS | DROPPED CLUBS | QUARTER MEM           | BER GROWTH NET<br>GOAL | MEMBER GROWTH<br>ACTUAL | DROPPED<br>MEMBERS ACTUAL<br>(including transfers) |
| JULY/AUG/SEPT         | 1             | 0         | 0             | JULY/AUG/SEPT         | 3                      | 17                      | 13                                                 |
| OCT/NOV/DEC           | 0             | 0         | 0             | OCT/NOV/DEC           | 2                      | 0                       | 0                                                  |
| JAN/FEB/MAR           | 1             | 0         | 0             | JAN/FEB/MAR           | 3                      | 0                       | 0                                                  |
| APR/MAY/JUNE          | 0             | 0         | 0             | APR/MAY/JUNE          | 3                      | 0                       | 0                                                  |