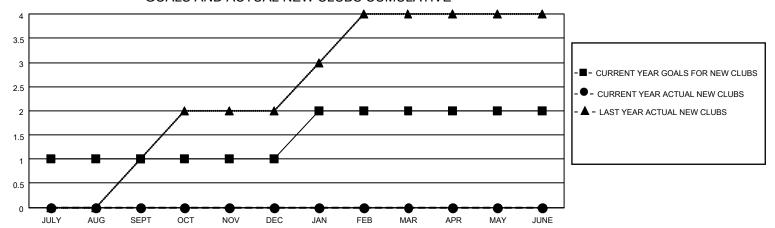

## GOALS AND ACTUAL NEW CLUBS CUMULATIVE

## MONTHLY MEMBERSHIP PROGRESS REPORT

LOCATION GEORGIA District 18 I Results as of: 7/31/2022

| Clubs                 |               |           |               | Members               |                        |                         |                                                    |
|-----------------------|---------------|-----------|---------------|-----------------------|------------------------|-------------------------|----------------------------------------------------|
| RESULTS FOR 2022-2023 |               |           |               | RESULTS FOR 2022-2023 |                        |                         |                                                    |
| QUARTER               | NEW CLUB GOAL | NEW CLUBS | DROPPED CLUBS | QUARTER MEM           | BER GROWTH NET<br>GOAL | MEMBER GROWTH<br>ACTUAL | DROPPED<br>MEMBERS ACTUAL<br>(including transfers) |
| JULY/AUG/SEPT         | 1             | 0         | 0             | JULY/AUG/SEPT         | 3                      | 17                      | 13                                                 |
| OCT/NOV/DEC           | 0             | 0         | 0             | OCT/NOV/DEC           | 2                      | 0                       | 0                                                  |
| JAN/FEB/MAR           | 1             | 0         | 0             | JAN/FEB/MAR           | 3                      | 0                       | 0                                                  |
| APR/MAY/JUNE          | 0             | 0         | 0             | APR/MAY/JUNE          | 3                      | 0                       | 0                                                  |